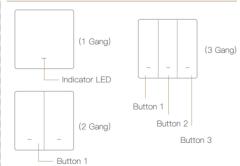

#### Indicator LED

Long press the button, the indicator will turn on. The indicator flash quickly, it means that the switch under process of network connecting. Scene Switch Operate: Each one button can be adapted upto three different scenarios through the APP. (Single Click): Activate the 1st scene (Double Click): Activate the 2nd scene Long Hold 5s:Activate the 3nd scene Press and Hold button 1 for 10s get into pair mode, LEDs will auick flash