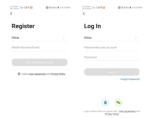

## **APP Operation**

1. Search the App in the store or scan the QR code on the package/ manual to download and install the App.

Please scan the QR code or download Smart Life on App store.

#### 2. Register and login

If you download for the first time, please click the "register" button to register your account. If you have an account, click the "login" button