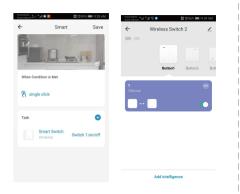

## **APP Operation**

After connecting the network successfully, you will see the Intelligent Gateway page, choose the WIRELESS SWITCH 2 to enter the controlling page, then choose "Add intelligence" enter to the setting mode.

## APP Operation

Choose "Add condition" to choose the controlling condition, such as "Single click", the choose "Add task" choose the controlling action.

## **APP Operation**

Such as choose the On/Off status of the switch.