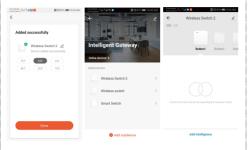

## **APP Operation**

After connecting the network successfully, you will see the Intelligent Gateway page, choose the WIRELESS SWITCH 2 to enter the controlling page, then choose "Add intelligence" enter to the setting mode.