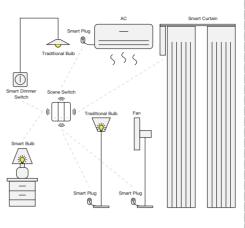

is, la vidéo d'installation et l'introduction des fonctions
- Отсканируйте QR-код, чтобы получить руководство на русском языке, видео по установке и описание функций
- Leia o código QR para obter o manual em português, o vídeo de instalação e a introdução das funções

Product Introduction











- This Scene Switch is powered by battery, which is developed under ZigBee communication. After connecting with ZigBee gateway and adding into Smart life App, it allows you to quickly "set the scene" for a particular room or living scene, like Reading, Movie, and so on.
- Scene Switch is a time and energy-saving item alternative to the traditional hard-wired switch, with push button deisign It can be stick on the wall or put it on everywhere you like.





## Scene Switch with Your Smart Home



## Specification

| Input Power:         | CR 2032 button battery |
|----------------------|------------------------|
| Communication:       | ZigBee 3.0             |
| Dimension:           | 86*86.5*15.5mm         |
| Standby current:     | 10uA                   |
| Working Temperature: | -10°C∼45°C             |
| Working Humidity:    | <90%RH                 |
| Button lifecycle:    | 500K                   |

## Installation

Open the cover then put the button battery in the battery slot. Press the button on the switch, the indicator will turn on, it means that the switch works correctly.

# Pry open switch Open the cover then put the button battery in the battery slot. hacknlane WALL

Clean the walls with a cloth, then blow dry them. Use double-sided tape on the back of the scene