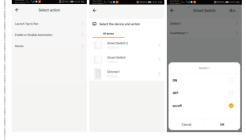

## APP Operation

Choose "Add condition" to choose the controlling condition, such as "Single click", the choose "Add task" choose the controlling action.

## **APP Operation**

Such as choose the On/Off status of the switch.