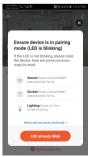

#### 3. Add devices

Note: ZigBee gateway needs to be added before adding

Connect the device to the power supply, press and hold the first button to put the device into the network configuration mode, and ensure that the mobile phone is connected toxsam network. Open the app. on the "smart gateway" page, click "add subdevice", and click "LED already blink".