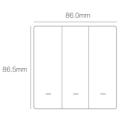

## Specification

| Input Power:         | CR 2032 button battery |
|----------------------|------------------------|
| Communication:       | ZigBee 3.0             |
| Dimension:           | 86*86.5*15.5mm         |
| Standby current:     | 10uA                   |
| Working Temperature: | -10°C∼45°C             |
| Working Humidity:    | <90%RH                 |
| Button lifecycle:    | 500K                   |