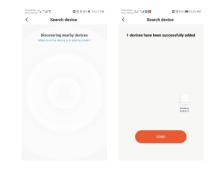

#### 3. Add devices

Note: ZigBee gateway needs to be added before adding

Connect the device to the power supply, press and hold the first button to put the device into the network configuration mode, and ensure that the mobile phone is connected toxsam network. Open the app. on the "smart gateway" page, click "add subdevice", and click "LED already blink".

## **APP Operation**

Wait for device networking to succeed, Click "DONE" to add the device successfully.

\*NOTE: If you fail to add the device, please move the gateway closer to the product and reconnect the network after powering on.