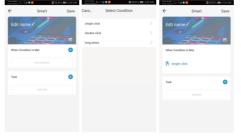

## APP Operation

Choose "Add condition" to choose the controlling condition, such as "Single click", the choose "Add task" choose the controlling action.

## **APP Operation**

Such as choose the On/Off status of the switch.